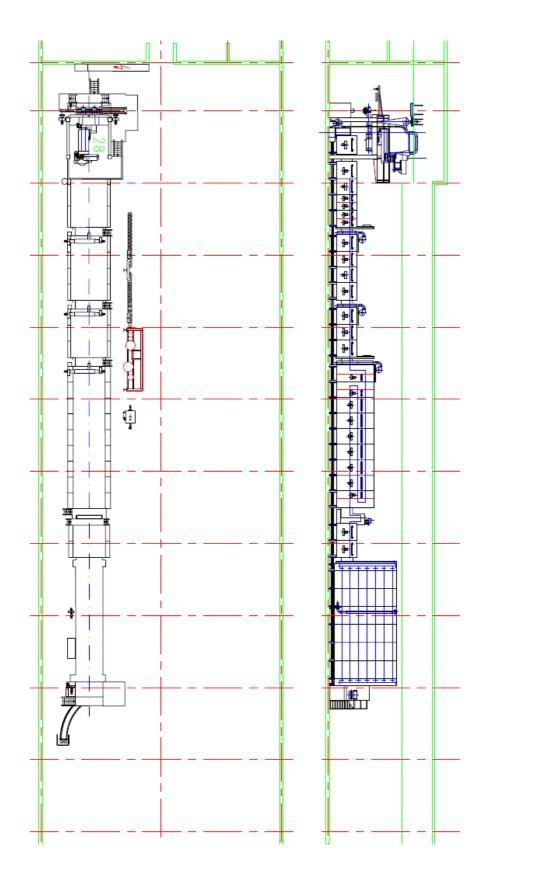

## BÜHLER LONG GOOD LINE 2200 kg/hr Reference LW-2181

| Brief Description |                                                                      |
|-------------------|----------------------------------------------------------------------|
| Location          | Europe                                                               |
| manufactured by   | Bühler AG, Uzwil (CH)                                                |
| Туре              | Hihg Temperature Line "Turbothermatic"                               |
| Capacity          | 1750 - 2000 kg/hr (Dry Pasta)<br>depending on shape and raw material |

## consisting of

- Double Screw Press TPBD-175/2000
- Spreader TSBB
- Dryer TDED/TDHA
- Cooler TDEK
- Stick Stacker TAG
- Stick return conveyor TAKB
- Stripping and Cutting machine TSTA
- selected dies (Customer shall hand over a list with requested shapes!)